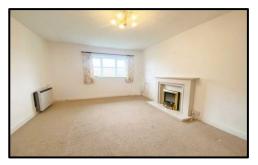

**STYLE:** A first-floor purpose-built retirement apartment. Warden assisted.

**CONDITION:** Comfortably maintained with a neutral decor.

**ACCOMMODATION:** Private entrance hall with staircase, landing area with cylinder cupboard and handy walk-in storage room. Good size lounge and dining area, kitchen. Double and single bedroom, shower room and W.C combined. The development also includes a communal residents lounge.