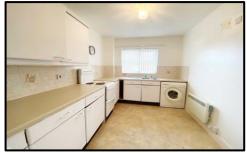

**STYLE:** A first-floor purpose-built retirement apartment. Warden assisted.

**CONDITION:** Comfortably maintained with a neutral decor.

**ACCOMMODATION:** Private entrance hall with staircase, landing area with cylinder cupboard and handy walk-in storage room. Good size lounge and dining area, kitchen. Double and single bedroom, shower room and W.C combined. The development also includes a communal residents lounge.