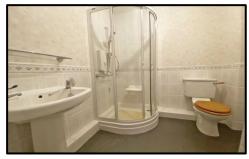

**STYLE:** A first-floor purpose-built retirement apartment. Warden assisted.

**CONDITION:** Comfortably maintained with a neutral decor.

**ACCOMMODATION:** Private entrance hall with staircase, landing area with cylinder cupboard and handy walk-in storage room. Good size lounge and dining area, kitchen. Double and single bedroom, shower room and W.C combined. The development also includes a communal residents lounge.