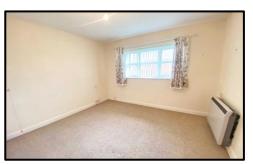

**STYLE:** A first-floor purpose-built retirement apartment. Warden assisted.

**CONDITION:** Comfortably maintained with a neutral decor.

**ACCOMMODATION:** Private entrance hall with staircase, landing area with cylinder cupboard and handy walk-in storage room. Good size lounge and dining area, kitchen. Double and single bedroom, shower room and W.C combined. The development also includes a communal residents lounge.