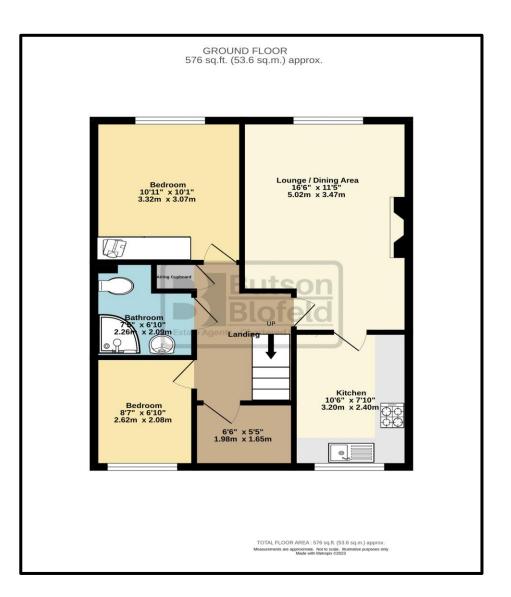

THE PROPERTY BRIEFLY COMPRISES; PRIVATE ENTRANCE, LOUNGE/DINING AREA, KITCHEN, TWO BEDROOMS, BATHROOM/W.C AND HANDY STORAGE ROOM, ECONOMY 7 HEATING AND DOUBLE GLAZING.

**LOCATION:** Found just off Blackpool Old Road and Kingfisher Drive, within walking distance for most to Poulton centre handy for it's range of amenities. Nearby is a small parade of shops with a convenience store and the property is adjacent to a local bus stop.

**STYLE:** A first-floor purpose-built retirement apartment. Warden assisted.

**CONDITION:** Comfortably maintained with a neutral decor.

**ACCOMMODATION:** Private entrance hall with staircase, landing area with cylinder cupboard and handy walk-in storage room. Good size lounge and dining area, kitchen. Double and single bedroom, shower room and W.C combined. The development also includes a communal residents lounge.