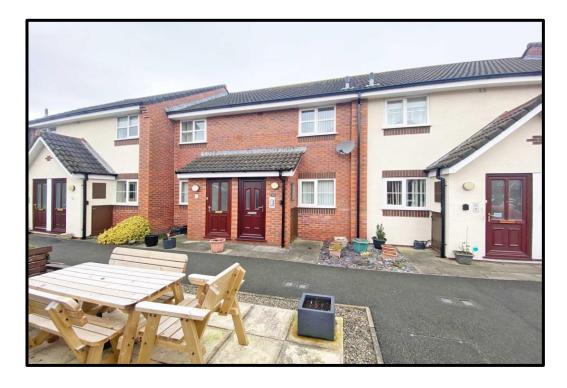

## \*\*\*FIRST FLOOR PURPOSE BUILT RETIREMENT APARTMENT\*\*\*

A FIRST FLOOR APARTMENT OCCUPYING A POPULAR AND CONVENIENT POSITION JUST OFF BLACKPOOL OLD ROAD CLOSE TO POULTON CENTRE AND ON A MAIN BUS ROUTE. THIS SMALL COURTYARD WARDEN ASSISTED BLOCK IS SET IN WELL-MAINTAINED GARDENS WITH AMPLE COMMUNAL PARKING.

**OUTSIDE:** Private maintained communal gardens, large front forecourt providing parking for residents and guests.

**SERVICES:** All mains services are connected with the exception of gas; double-glazing and Economy 7 heating are installed.